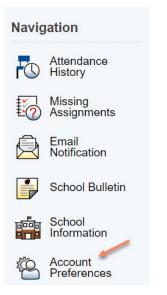

## How to Update Your Login Information in The Parent Portal

**Step 1:** Click on Account Preferences on the left Navigation bar.

**Step 2:** You can update your email by entering the new email in the email field. You can also update your username or password by selecting the pencil. Once done hit submit.